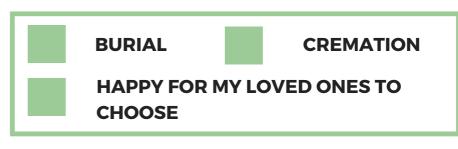

## **Burial or cremation**

Would you like to be buried or cremated?

If buried, where would you like this to happen?