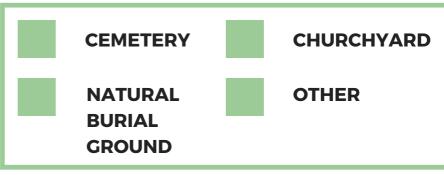

## **Burial or cremation**

Would you like to be buried or cremated?

If buried, where would you like this to happen?

#### **Further details:**

(e.g. new or existing plot / plot number /)

Is there a particular coffin you would like?

Do you have any particular requests about how your place of burial is marked? (e.a. headstone, bench. tree ) **Further details:** (e.g. any particular wording If cremated, what would **RETURNED TO SCATTERED** you like to happen with **MY FAMILY** your ashes? **BURIED OTHER Further details:** (e.g. location) Is there a particular container you would like for cremation? (e.g. coffin, casket) Is there a particular container or urn you would like for your ashes after cremation? Do you have any particular requests about how your resting place is marked? (e.g. headstone, bench, tree ) **Further details:** (e.g. any particular wording)